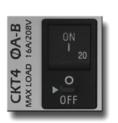

## MDP Series MODULAR DISTRIBUTED POWER



# Build Custom Power Solutions with Standard Modular Product

BayTech's MDP Modular Distribution Power system provides reliable power distribution with maximum flexibility for receptacle selection and power input.

## **Standard Features**

High and Low Density Models 120/208/AC Single Phase 208/400VAC Three Phase 20,30,50,60 Amp Support Tool less Mounting

## **Unique Features**

Modular Design All Circuit Breakers Monitored Integrated Locking C13 Receptacle (Optional) Reliable PCB Power Distribution

## **Unique Features**

#### All Circuit Breakers Monitored



UL489 Compliance Breakers.

#### High Retention C13 Receptacle



Reliable integrated locking clips assure power cord retention. Unique to the industry and does away with nuisance wire clips.

#### **Reliable PCB Power Distribution**



ISD's (Insulation Displacement) connectors are faulty and un-reliable! All Bay-Tech power solutions use reliable PCB power distribution.