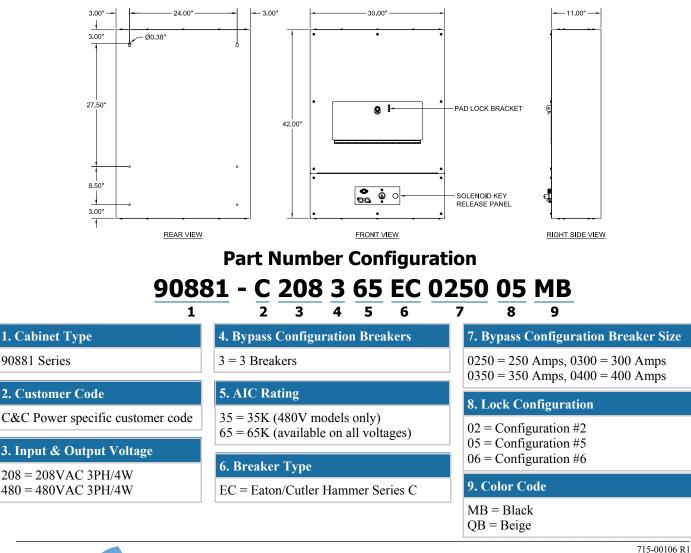

Our wall mount bypass panels are available in 35K or 65K AIC ratings for 480V applications, and 65K AIC ratings for 208V applications. An SKRU (solenoid key release) option is available for added safety.