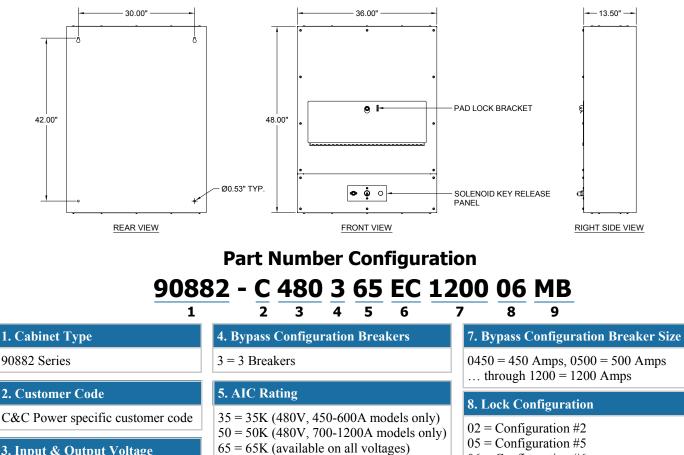

## 3. Input & Output Voltage

208 = 208VAC 3PH/4W 480 = 480VAC 3PH/4W

949 North Larch Avenue Elmhurst, IL 60126

EC = Eaton/Cutler Hammer Series C

6. Breaker Type

Tel (630) 617-9022 Fax (630) 617-9023

sales@ccpower.com www.ccpower.com

06 = Configuration #6

9. Color Code

MB = BlackQB = Beige

715-00109 R1