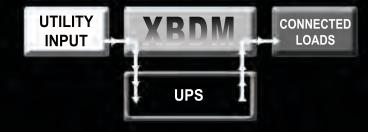

## XBDM has two modes of operation: UPS Mode and Utility Mode (bypass)

**UPS Mode:** Power is being routed through the UPS system