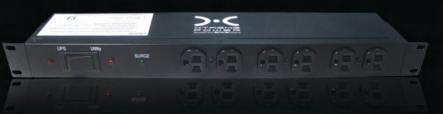

- Replace or service the UPS while maintaining power to critical loads.
- Easily Installed UPS and utility power are both connected to the XBDM with the supplied cords
- Simple to Operate LED indicators verify availability of UPS and Utility sources confirming to the operator that power is available before transferring critical loads.
- Surge Protection Loads are surge protected even when UPS is in Bypass mode. UPS electronics are protected during normal operation.
- Flexible Mounting Mounts at the front or rear of 19" rack vertically or horizontal.