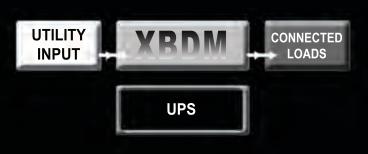

## **Utility Mode:**

Power bypasses the UPS system; XBDM supplies power to the load