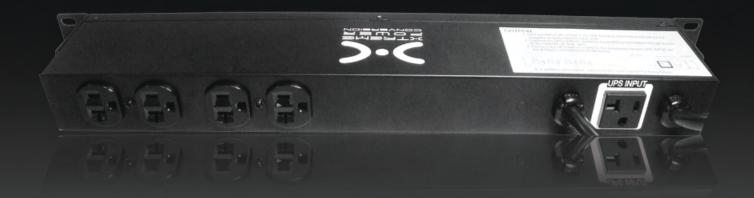

- Replace or service the UPS while maintaining power to critical loads.
- Easily Installed UPS and utility power are both connected to the XBDM with the supplied cords
- Simple to Operate LED indicators verify availability of UPS and Utility sources confirming to the operator that power is available before transferring critical loads.
- Surge Protection Loads are surge protected even when UPS is in Bypass mode. UPS electronics are protected during normal operation.
- Flexible Mounting Mounts at the front or rear of 19" rack vertically or horizontal.