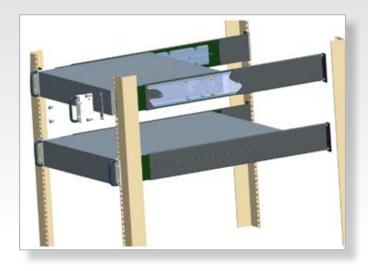

## 1000 Series Rack Rail Kit

- Designed for 1 through 3 KVA 1000 Series Rack-Mount UPS Models and Rack-Mount Battery Cabinets
- Adjustable Length from 17 to 35 Inches
- Supports up to 90 Pounds Load Rating

## 1000 SERIES RACK RAIL KIT

| 1000 Series UPS Rack-Mount 2U Rail Kit Specifications |                                                                                                                                                                              |
|-------------------------------------------------------|------------------------------------------------------------------------------------------------------------------------------------------------------------------------------|
| Part Number                                           | UT1-RAIL-KIT                                                                                                                                                                 |
| Package Includes                                      | Three Right Adjustable Rail Kits, Three Left Adjustable Rail Kits, Four Spacers, Twelve 24 x 3/4 Mounting Screws, Twelve 32 x 1/2 Mounting Screws, Installation Instructions |
| Supported Products                                    | 1 through 3 KVA 1000 Series Rack-Mount UPS and<br>1 through 3 KVA 1000 Series Rack-Mount Battery Cabinets                                                                    |
| Equipment Length                                      | Minimum: 17 Inches; Maximum: 35 Inches                                                                                                                                       |
| Weight Capacity                                       | Maximum: 90 Pounds                                                                                                                                                           |
| Installation Type                                     | Four Post                                                                                                                                                                    |

This adjustable rail kit is specially designed for Toshiba 1000 Series rackmount products. It supports all 1000 Series uninterruptible power systems and battery cabinets weighing up to 90 pounds. The sliding adjustable rail can accommodate uninterruptible power systems and battery cabinets between 17 and 35 inches. The kit includes easy step-by-step instructions on installing a four-post server rack.